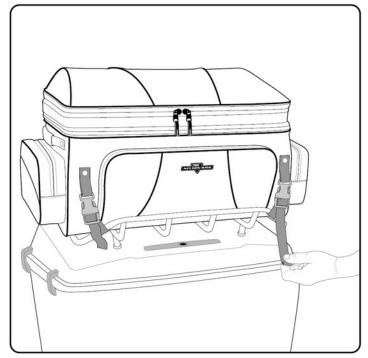

Once all buckles are attached, check the positioning of the bag on the rack to make sure its seated correctly and centered.

Start to tighten each strap by pulling on the loose webbing until the bag is securely attached to the rack. Each strap has intentionally been left long to accommodate different mounting points on various racks. Any excess webbing can be tucked under the elastic sleeves on the straps, tied off, or cut and sealed at the ends with a lighter. Make sure the bag is secure before riding.