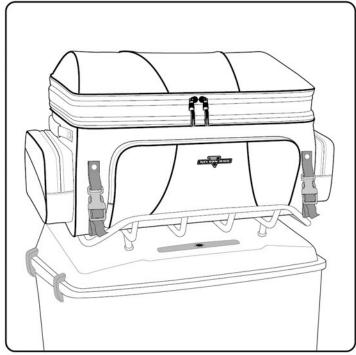

Position bag flat on your luggage rack making sure the bag is centered and free from any moving parts and not obstructing your view while riding. Always store heavier items in the bottom of the bag for better weight distribution and balance.