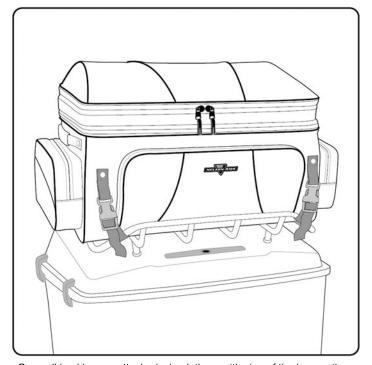

Once all buckles are attached, check the positioning of the bag on the rack to make sure its seated correctly and centered.

Start to tighten each strap by pulling on the loose webbing until the bag is securely attached to the rack. Each strap has intentionally been left long to accommodate different mounting points on various racks. Any excess webbing can be tucked under the elastic sleeves on the straps, tied off, or cut and sealed at the ends with a lighter. Make sure the bag is secure before riding.