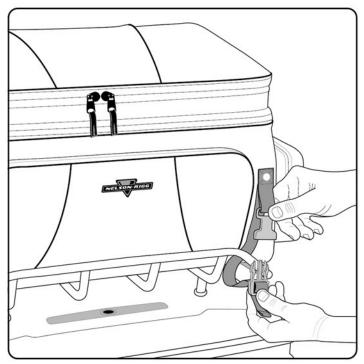

Pass the strap with the male buckle around the luggage rack or post and reconnect back into the female buckle attached to the bag. Make sure the male buckle clicks into place when inserted. Follow on all 4 straps on the bag. Do not tighten.